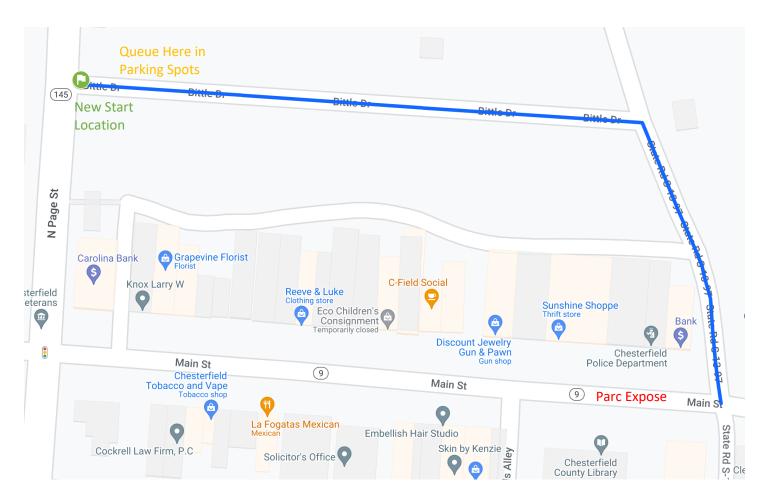

## **Revised Sandblast After Dark Start**

The start of the After Dark stages has been moved from the corner of Main and Page Streets to the corner of Page Street and Bittle Drive. Competitors should leave Parc Expose no earlier than 5-minutes prior to their start time, and follow the attached Numberd Route Instructions 10 through 13 to the start of the rally. A map is provided here below as well.

After turning onto Bittle Drive, continue up the hill and queue at the direction of volunteers. Competitors will be instructed to pull up to the start line.

M. Rhoads Deputy Clerk of Course

| Bulletin 7: Park Expose to Start Page 2 |       |                    |                                                                                 |         |
|-----------------------------------------|-------|--------------------|---------------------------------------------------------------------------------|---------|
| Overall                                 | Delta | Tulip              | Info                                                                            | Decline |
| 0.00                                    |       | 10                 | Park Dr - Take street<br>between (The Bank)<br>and (Museum &<br>Visitor Center) | 0.25    |
| 0.06                                    | 0.06  | 11                 | Bittle                                                                          | 0.19    |
| 0.14                                    | 80.0  | 12                 | ! Crosswalk, Pull into queue - officials will direct                            | 0.11    |
| 0.19                                    | 0.05  | 13                 | Start in town of Chesterfield                                                   | 0.06    |
| 0.19                                    | 0.00  | 14                 | Pull to stop at direction of control workers                                    | 0.06    |
| 0.25                                    | 0.06  | 15                 | Main                                                                            | 0.00    |
| 0.25                                    | 0.00  | RESET<br>ODO<br>16 | Zero ODO at edge of<br>Main<br>Continue with NRI<br>17, Page 3                  | 0.00    |